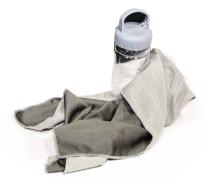

### QUICK-DRY TOWEL

- This small, portable towel features ultra-absorbent microfiber technology to keep you cool and dry throughout any hike or outdoor activity.
- Approximate size: 12 x 30 inches

Sophistication meets expedition in these remarkable items designed to get the most out of your adventure.