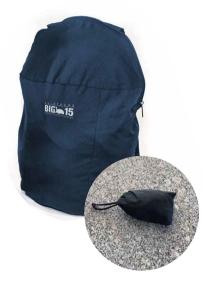

#### **BACK BAG**

- Compact, lightweight, and foldable
- Ideal for short walks and outdoor activities
- Approximate capacity: 4.5 liters