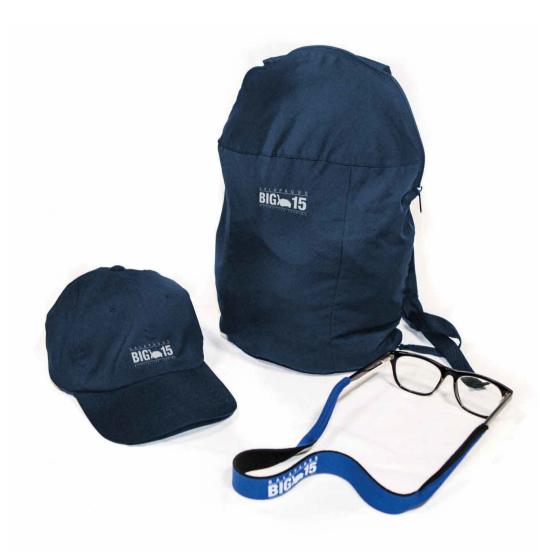

### Option 1.

#### **BACK BAG**

- Compact, lightweight, and foldable
- Ideal for short walks and outdoor activities
- Approximate capacity: 4.5 liters

#### **BASEBALL CAP**

- This stylish cap provides just the right protection from the bright Galapagos sun.
- The comfortable design features a quick-drying, water-resistant fabric with vented eyelets to keep your head nice and cool.

#### ADJUSTABLE EYEWEAR STRAP

This adjustable strap offers a universal fit for all eyewear, so you can enjoy any activity without worrying about losing your glasses!

With these handy items, manufactured in Ecuador to meet the highest standards and guarantee longevity of use, you'll be ready for every adventure in the Islands!