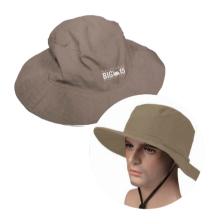

#### **SAFARI HAT**

• This safari hat features quick-drying technology to keep you cool and protected from the sun during all your outdoor activities. Use the chin strap to adjust the fit.