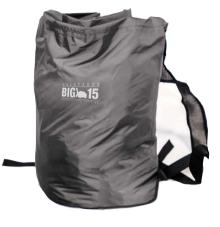

### WATERPROOF DRY BAG

- Keep all your personal items safe, dry, and protected inside this handy dry bag made from 100% waterproof material.
- Approximate capacity: 10 liters