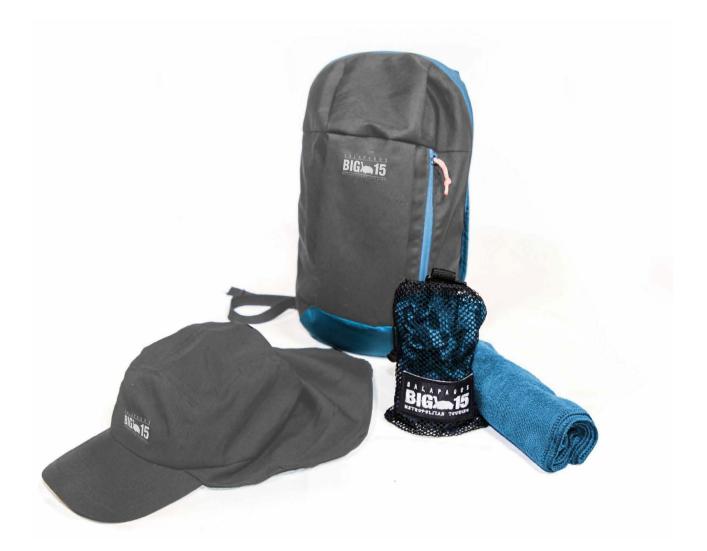

#### **BACK BAG**

- Compact, lightweight, and foldable
- Ideal for short walks and outdoor activities
- Approximate capacity: 4.5 liters

BIG 15

### **BASEBALL CAP**

- This stylish cap provides just the right protection from the bright Galapagos sun.
- The comfortable design features a quick-drying, water-resistant fabric and vented eyelets to keep your head nice and cool.

### QUICK-DRY TOWEL

- This small, portable towel features ultra-absorbent microfiber technology to keep you cool and dry throughout any hike or outdoor activity.
- Approximate size: 12 x 30 inches

Sophistication meets expedition in these remarkable items designed to get the most out of your adventure.