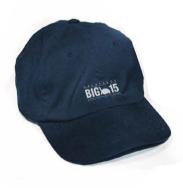

#### **BASEBALL CAP**

- This stylish cap provides just the right protection from the bright Galapagos sun.
- The comfortable design features a quick-drying, water-resistant fabric with vented eyelets to keep your head nice and cool.