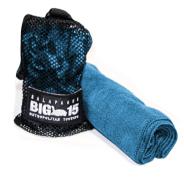

### QUICK-DRY TOWEL

- This small, portable towel features ultra-absorbent microfiber technology to keep you cool and dry throughout any hike or outdoor activity.
- Approximate size: 12 x 30 inches

Sophistication meets expedition in these remarkable items designed to get the most out of your adventure.