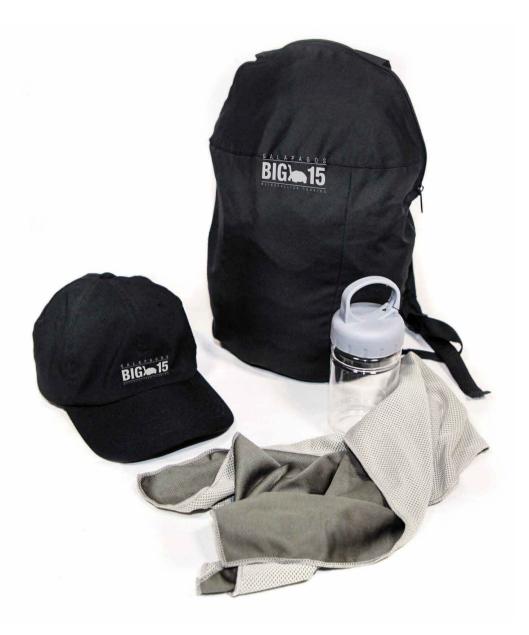

#### **BACK BAG**

- Compact, lightweight, and foldable
- Ideal for short walks and outdoor activities
- Approximate capacity: 4.5 liters

BIG 15

### **BASEBALL CAP**

- This stylish cap provides just the right protection from the bright Galapagos sun.
- The comfortable design features a quick-drying, water-resistant fabric and vented eyelets to keep your head nice and cool.

### QUICK-DRY TOWEL

- This small, portable towel features ultra-absorbent microfiber technology to keep you cool and dry throughout any hike or outdoor activity.
- Approximate size: 12 x 30 inches

Sophistication meets expedition in these remarkable items designed to get the most out of your adventure.