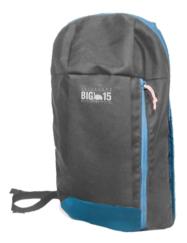

#### **BACK BAG**

- Compact, lightweight, and foldable
- Ideal for short walks and outdoor activities
- Approximate capacity: 4.5 liters

BIG 15