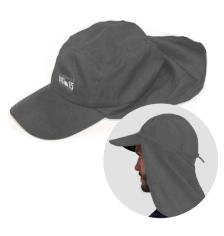

### **BASEBALL CAP**

- This stylish cap provides just the right protection from the bright Galapagos sun.
- The comfortable design features a quick-drying, water-resistant fabric and vented eyelets to keep your head nice and cool.