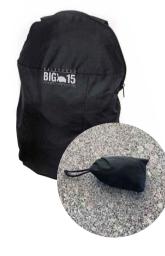

#### **BACK BAG**

- Compact, lightweight, and foldable
- Ideal for short walks and outdoor activities
- Approximate capacity: 4.5 liters