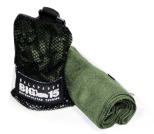

### **QUICK-DRY TOWEL**

- Dry off after any aquatic activity with this compact, portable, and quick-drying towel made from ultra-absorbent fabric.
- Approximate size: 12 x 30 inches