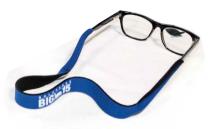

#### ADJUSTABLE EYEWEAR STRAP

This adjustable strap offers a universal fit for all eyewear, so you can enjoy any activity without worrying about losing your glasses!

With these handy items, manufactured in Ecuador to meet the highest standards and guarantee longevity of use, you'll be ready for every adventure in the Islands!