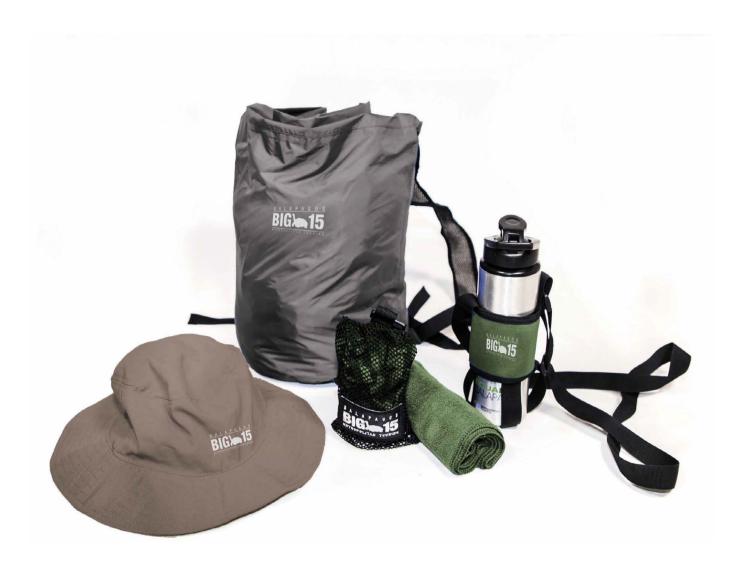

### Option 4.

### WATERPROOF DRY BAG

- Keep all your personal items safe, dry, and protected inside this handy dry bag made from 100% waterproof material.
- Approximate capacity: 10 liters

#### **SAFARI HAT**

• This safari hat features quick-drying technology to keep you cool and protected from the sun during all your outdoor activities. Use the chin strap to adjust the fit.

### **QUICK-DRY TOWEL**

- Dry off after any aquatic activity with this compact, portable, and quick-drying towel made from ultra-absorbent fabric.
- Approximate size: 12 x 30 inches

### WATER BOTTLE CARRIER WITH STRAP

• Keep your hands free while transporting your favorite beverage! This rugged and comfortable water bottle carrier features adjustable straps and a practical design.